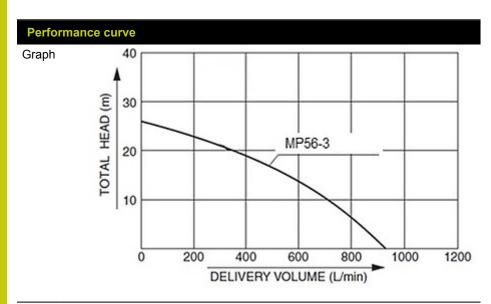

## **MOTOR PUMPS - FOR CLEAN WATER**

Self priming Petrol powered pumps to move large quantities of water, whether during flooding or simply filling a pond.

| Main Tecnical Data |       |           |
|--------------------|-------|-----------|
| Туре               |       | Semitrash |
| Max suction head   | m     | 8         |
| Max Delivery Head  | m     | 26        |
| Delivery Volume    | l/min | 930       |