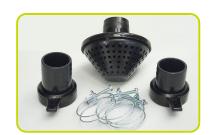

| General equipment |    |          |
|-------------------|----|----------|
| Strainer          | n° | 1        |
| Coupling Set      | n° | 2        |
| Hose band         | n° | 3        |
| Spark plug tool   |    | Standard |
| Oil guard         |    | Standard |