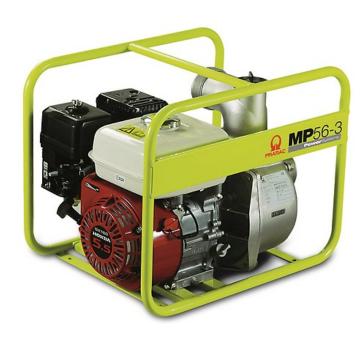

## **MP56-3**

## **MOTOR PUMPS - FOR CLEAN WATER**

Self priming Petrol powered pumps to move large quantities of water, whether during flooding or simply filling a pond.

| Main Tecnical Data |       |           |
|--------------------|-------|-----------|
| Туре               |       | Semitrash |
| Max suction head   | m     | 8         |
| Max Delivery Head  | m     | 26        |
| Delivery Volume    | l/min | 930       |

| Engine specifications           |     |                     |
|---------------------------------|-----|---------------------|
| Engine Brand                    |     | Honda               |
| Nr. of cylinder and disposition |     | 1 inclination angle |
| Displacement                    | cm³ | 163                 |
| Fuel                            |     | Petrol              |
| Starting system                 |     | Recoil              |
| ·                               |     |                     |

| Pump specifications          |    |                      |
|------------------------------|----|----------------------|
| Manufacturer                 |    | KOSHIN               |
| Inlet pipe diameter          | •  | 3                    |
| Outliet pipe diameter        | •  | 3                    |
| Max Solid Size               | mm | -                    |
| Material for mechanical seal |    | Carbon<br>Ceramic    |
| Material for impeller        |    | Cast Iron            |
| Material for volute          |    | Aluminum Die<br>Cast |