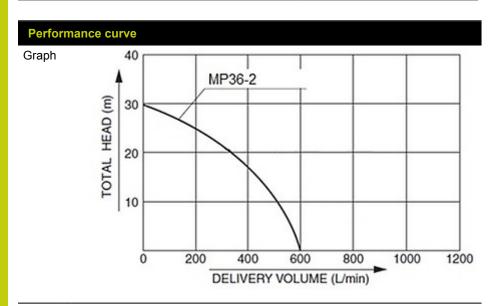

## **MOTOR PUMPS - FOR CLEAN WATER**

Self priming Petrol powered pumps to move large quantities of water, whether during flooding or simply filling a pond.

| Main Tecnical Data |       |           |
|--------------------|-------|-----------|
| Туре               |       | Semitrash |
| Max suction head   | m     | 8         |
| Max Delivery Head  | m     | 30        |
| Delivery Volume    | l/min | 600       |