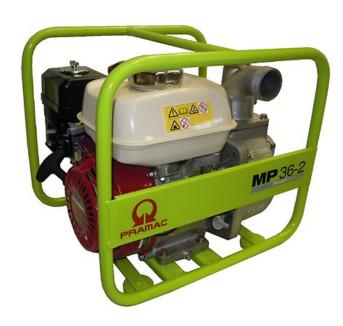

## **MP36-2**

## **MOTOR PUMPS - FOR CLEAN WATER**

Self priming Petrol powered pumps to move large quantities of water, whether during flooding or simply filling a pond.

| Main Tecnical Data |       |           |
|--------------------|-------|-----------|
| Туре               |       | Semitrash |
| Max suction head   | m     | 8         |
| Max Delivery Head  | m     | 30        |
| Delivery Volume    | l/min | 600       |

| Dimensional data |        |     |
|------------------|--------|-----|
| Length           | (L) mm | 470 |
| Width            | (W) mm | 365 |
| Height           | (H) mm | 390 |
| Dry weight       | kg     | 26  |